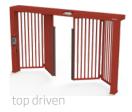

### Xentry 2 two motors

application area: private parking / industrial area's / utility construction / truck parking

### Xentry 3 single motor

application area: high security sites / prisons & army / government & banking / airport & harbor healthcare & ambulance access / commercial & truck parking

## Xentry STS two motors/trackless

application area: industrial sites / logistic & harbor sites / tank storage & chemichal sites