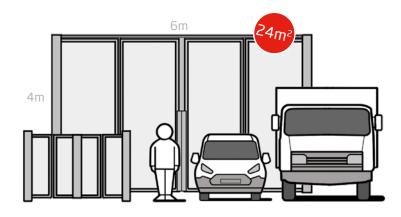

### Xentry 2 two motors

application area: private parking / industrial area's / utility construction / truck parking

### Xentry 3 single motor

application area: high security sites / prisons & army / government & banking / airport & harbor healthcare & ambulance access / commercial & truck parking

## Xentry STS two motors/trackless

application area: industrial sites / logistic & harbor sites / tank storage & chemichal sites