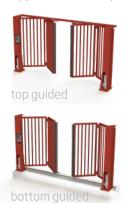

### Xentry 2 two motors

application area: private parking / industrial area's / utility construction / truck parking

### Xentry 3 single motor

application area: high security sites / prisons & army / government & banking / airport & harbor healthcare & ambulance access / commercial & truck parking

## Xentry STS two motors/trackless

application area: industrial sites / logistic & harbor sites / tank storage & chemichal sites