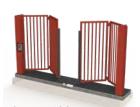

### Xentry 2 two motors

application area: private parking / industrial area's / utility construction / truck parking

### Xentry 3 single motor

application area: high security sites / prisons & army / government & banking / airport & harbor healthcare & ambulance access / commercial & truck parking

## Xentry STS two motors/trackless

application area: industrial sites / logistic & harbor sites / tank storage & chemichal sites