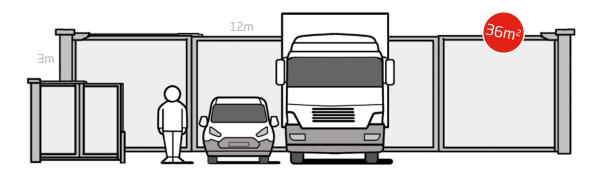

### Xentry 2 two motors

application area: private parking / industrial area's / utility construction / truck parking