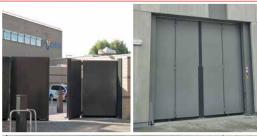

### Xentry 3 single motor

application area: high security sites / prisons & army / government & banking / airport & harbor healthcare & ambulance access / commercial & truck parking