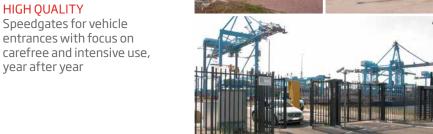

### Xentry 3 single motor

application area: high security sites / prisons & army / government & banking / airport & harbor healthcare & ambulance access / commercial & truck parking