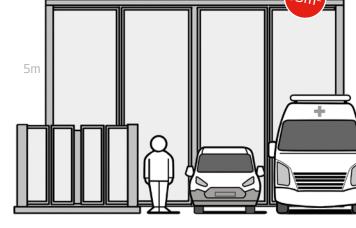

### Xentry 3 single motor

application area: high security sites / prisons & army / government & banking / airport & harbor healthcare & ambulance access / commercial & truck parking